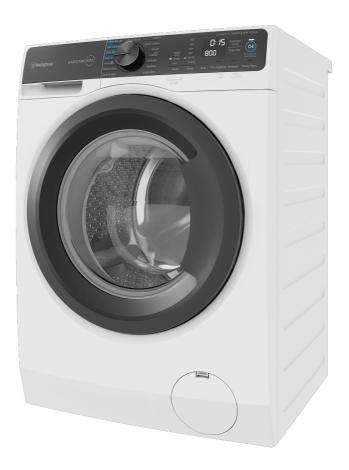

## WWW9024M5WA

EasyCare 9kg front load washer and dryer combo machine with 1200rpm spin speed, durable inverter motor, 3 fast wash programs, 3XL drum opening and time remaining display.

## Features

- Fast 15
- Daily 39
- Liquid or powder detergent drawer
- Auto water level sensing
- Pause and add button
- Delay end option to plan when your wash finishes
- High spin, less dry time
- Inverter motor