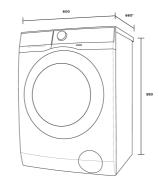

### Product

Total height (mm) - 850, Total width (mm) - 600, Total depth (mm) - 660